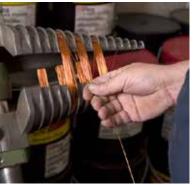

### **AC/DC MOTORS**

- Repair Motor 1/10 to 5000 HP, 12 to 4160 Volts
- VPI with Von Roll Varnish
- Install Class H Insulation and Inverter Duty Wire in All Motors
- Dynamic Balancing / Vibration Testing
- All Windings Double-Dipped and Baked
- Surge & Core-Loss Testing (Baker Surge Tester, Lexseco 2025)
- Stator/Lamination Repair and Restacking
- AC/DC Winding Redesign
- UL Approved (#E325383)
- Complete Repair of Waste Water Aerators
- Complete Repair of Servo Motor