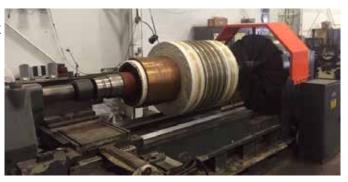

### **MACHINE SHOP**

- Custom Shaft Design
- Endbell Repair
- Balancing Capabilities from 1-5000 lbs.
- 75 Ton Press Capabilities
- Welding Tig, Mig and Plasma
- 10 Lathes Up to 48" Swing with Bed Length 16' in between Centers
- Key Cutting
- Milling Machines
- Broaching with Large Internal Capabilities