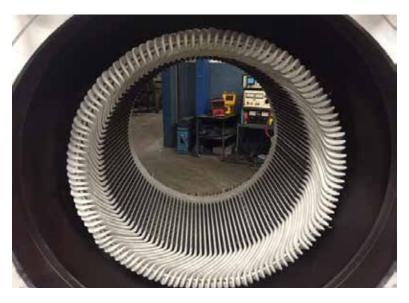

### **AC/DC MOTORS**

- Repair Motor 1/10 to 5000 HP, 12 to 4160 Volts
- VPI with Von Roll Varnish
- Install Class H Insulation and Inverter Duty Wire in All Motors
- Dynamic Balancing / Vibration Testing
- All Windings Double-Dipped and Baked
- Surge & Core-Loss Testing (Baker Surge Tester, Lexseco 2025)
- Stator/Lamination Repair and Restacking
- AC/DC Winding Redesign
- UL Approved (#E325383)
- Complete Repair of Waste Water Aerators
- Complete Repair of Servo Motor