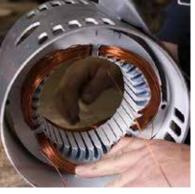

### **AC/DC MOTORS**

- Repair Motor 1/10 to 5000 HP, 12 to 4160 Volts
- VPI with Von Roll Varnish
- Install Class H Insulation and Inverter Duty Wire in All Motors
- Dynamic Balancing / Vibration Testing
- All Windings Double-Dipped and Baked
- Surge & Core-Loss Testing (Baker Surge Tester, Lexseco 2025)
- Stator/Lamination Repair and Restacking
- AC/DC Winding Redesign
- UL Approved (#E325383)
- Complete Repair of Waste Water Aerators
- Complete Repair of Servo Motor